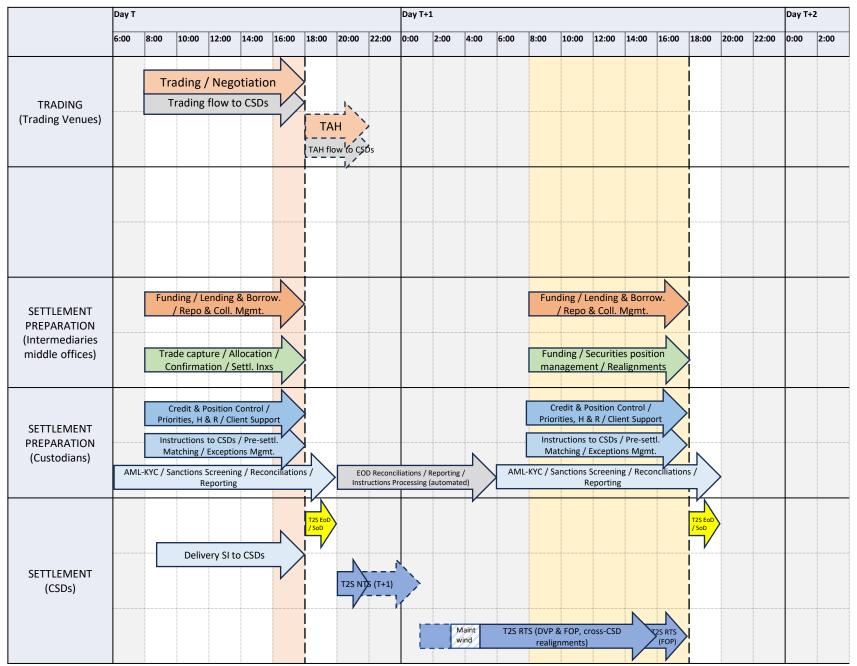

# Appendix to AGC submission to ESMA Call for Evidence

- Non-guaranteed trading: T+2 (current) vs T+1 (future)
- Non-guaranteed trading vs Guaranteed trading

### Non-Guaranteed Trading – T+2 settlement cycle



### Non-Guaranteed Trading – T+1 settlement cycle



## Non-Guaranteed Trading

|                                                                 | Day  | т    | Day T+1   |         |           |                     |       |                |        |       |               |                   |                           |          |           |          | T+1         |            |           |         |          |         |         |       |                   |                |                                                                                  |                 |                   |          |