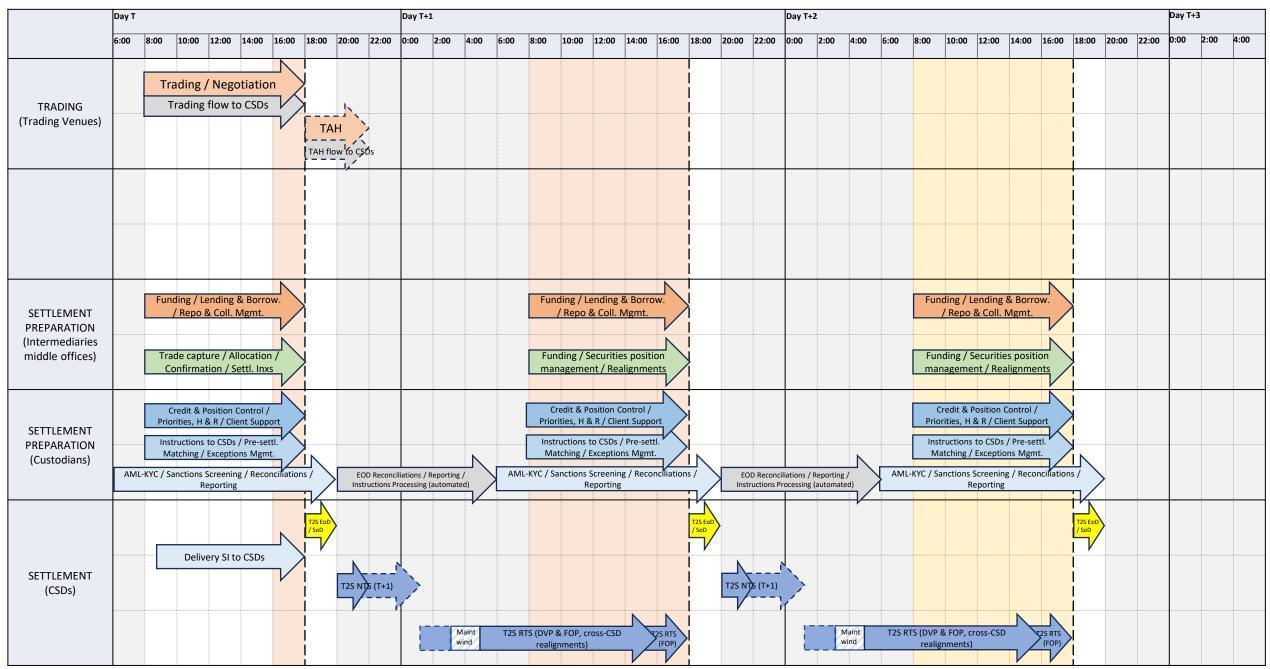

# Appendix to AGC submission to ESMA Call for Evidence

- Non-guaranteed trading: T+2 (current) vs T+1 (future)
- Non-guaranteed trading vs Guaranteed trading

### Non-Guaranteed Trading – T+2 settlement cycle



### Non-Guaranteed Trading – T+1 settlement cycle



## Non-Guaranteed Trading

|                                                                 | Day  | т    | Day T+1   |         |           |                     |       |                |        |       |               |                   |                           |          |           |          | T+1         |            |           |         |          |         |         |       |                   |                |                                                                                  |                 |                   |          |