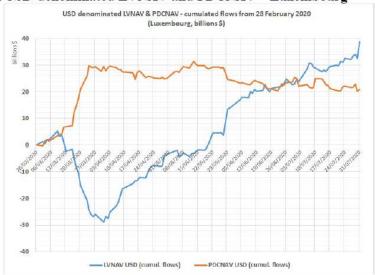

### Graphic 4

Table 1 Flows in USD-denominated LVNAV and PDCNAV - Luxembourg

 $Source: CSSF\ data\ (based\ on\ a\ sample\ of\ 22\ main\ MMFs\ accounting\ for\ about\ 70\%\ of\ the\ total\ size\ of\ Luxembourg\ MMF\ industry)$ 