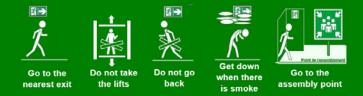

## **EMERGENCY (EVACUATION):**

In the event of an emergency, visitors may be requested to evacuate immediately the premises via the nearest safe exit.

## WHEN:

You will hear an alternate ringing alarm

#### HOW:

Follow the instructions of the meeting organiser or of the fire-picket (the person wearing a yellow vest):

#### WHERE:

- Go to the assembly point located in the main hall of the building on the ground floor.
- When leaving the building take rue Van Gogh on your right till you reach the backside of the building (delivery and parking entrance in Quai de la Rapee – river side).

#### **ACCIDENT:**

In case of accident please contact your meeting organiser.

#### IMPORTANT:

Smoking and vaping is not allowed anywhere at ESMA and inside the building.