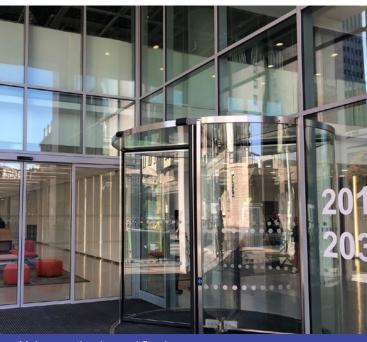

## **BUILDING ACCESS**

#### **RECEPTION**

Main reception (ground floor): 08:00-19:00 – Monday to Friday ESMA reception (2<sup>nd</sup> floor): 08:30-17:30 – Monday to Friday

Upon arrival at the main reception (ground floor), you will be requested to provide a valid ID (such as a passport or a national ID card) in order to receive a visitor badge for the day. Please allow additional time for this, as to not be late for your meeting.